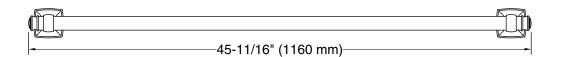

# **Technical Information**

All product dimensions are nominal. Installation Type: Wall-mount Material: Zinc