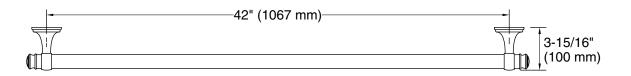

### **Features**

- 42" (1 067 mm) bar.
- Provides minimum 300 lb. load capacity.
- KOHLER finishes resist corrosion and tarnishing.
- Coordinates with transitional-style KOHLER® faucets and showering components.

# **Technical Information**

All product dimensions are nominal. Installation Type: Wall-mount Material: Zinc