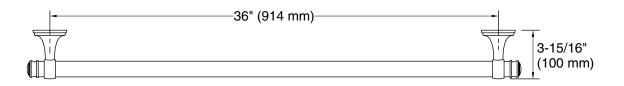

#### **Features**

- 36" (914 mm) bar.
- Provides minimum 300 lb. load capacity.
- KOHLER finishes resist corrosion and tarnishing.
- Coordinates with transitional-style KOHLER® faucets and showering components.

# **Technical Information**

All product dimensions are nominal. Installation Type: Wall-mount Material: Zinc