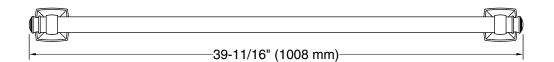

#### **Features**

- 36" (914 mm) bar.
- Provides minimum 300 lb. load capacity.
- KOHLER finishes resist corrosion and tarnishing.
- Coordinates with transitional-style KOHLER® faucets and showering components.

# **Technical Information**

All product dimensions are nominal. Installation Type: Wall-mount Material: Zinc