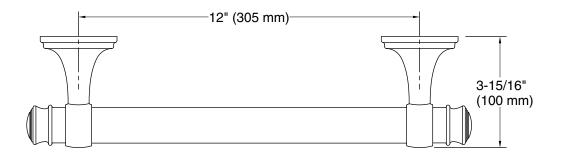

## Features

- 12" (305 mm) bar.
- Provides minimum 300 lb. load capacity.
- KOHLER finishes resist corrosion and tarnishing.
- Coordinates with transitional-style KOHLER® faucets and showering components.

#### **Technical Information**

All product dimensions are nominal. Installation Type: Wall-mount Material: Zinc, Stainless Steel