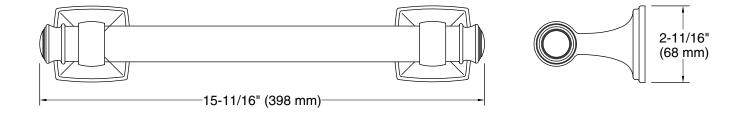

#### **Technical Information**

All product dimensions are nominal. Installation Type: Wall-mount Material: Zinc, Stainless Steel