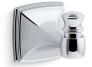

#### Color Code Description

CP Polished Chrome

- BN Vibrant® Brushed Nickel
- 2BZ Oil-Rubbed Bronze

Grand robe hook K-26540