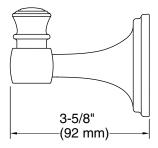

#### Color Code Description

CP Polished Chrome

- BN Vibrant® Brushed Nickel
- 2BZ Oil-Rubbed Bronze

Grand robe hook K-26540

### **Technical Information**

All product dimensions are nominal. Installation Type: Wall-mount Material: Zinc, Stainless Steel