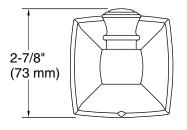

### **Technical Information**

All product dimensions are nominal. Installation Type: Wall-mount Material: Zinc, Stainless Steel