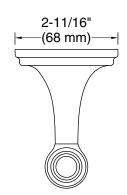

### **Technical Information**

All product dimensions are nominal. Installation Type: Wall-mount Material: Zinc, Stainless Steel