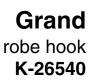

#### Color Code Description

CP Polished Chrome

- BN Vibrant® Brushed Nickel
- 2BZ Oil-Rubbed Bronze

Grand robe hook K-26540