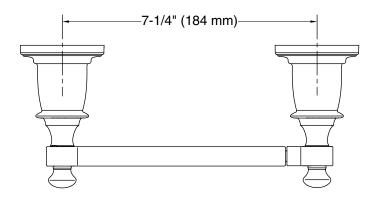

# **Technical Information**

All product dimensions are nominal. Installation Type: Wall-mount

Material: Zinc, Stainless Steel