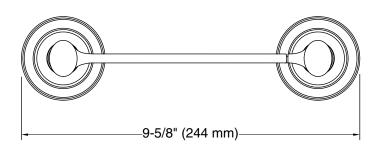

# **Technical Information**

All product dimensions are nominal. Installation Type: Wall-mount

Material: Zinc, Stainless Steel