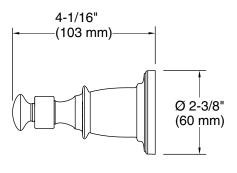

# Relic toilet tissue holder K-26497

# **Technical Information**

All product dimensions are nominal. Installation Type: Wall-mount

Material: Zinc, Stainless Steel