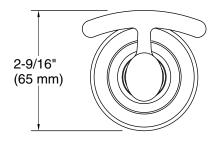

# **Technical Information**

All product dimensions are nominal. Installation Type: Wall-mount

Material: Zinc, Stainless Steel