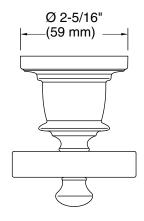

# **Technical Information**

All product dimensions are nominal. Installation Type: Wall-mount

Material: Zinc, Stainless Steel