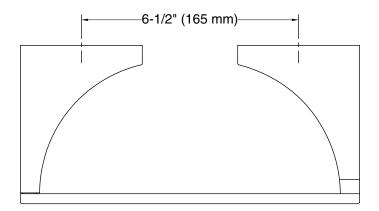

### **Technical Information**

All product dimensions are nominal. Installation Type: Wall-mount

Material: Zinc, Stainless Steel