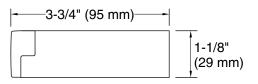

### **Technical Information**

All product dimensions are nominal. Installation Type: Wall-mount

Material: Zinc, Stainless Steel