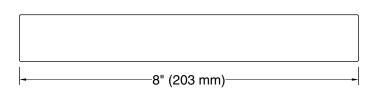

### **Technical Information**

All product dimensions are nominal. Installation Type: Wall-mount

Material: Zinc, Stainless Steel