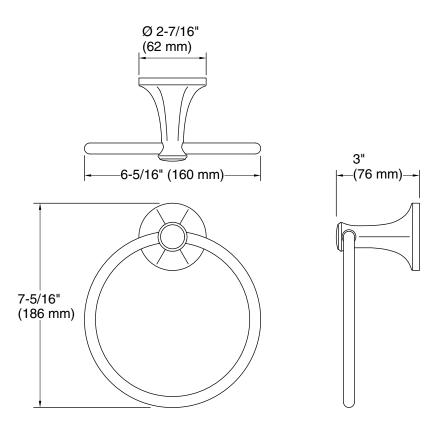

#### **Technical Information**

All product dimensions are nominal. Installation Type: Wall-mount Material: Zinc, Stainless Steel