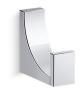

# Minimal robe hook **K-26569**

#### **Features**

- KOHLER finishes resist corrosion and tarnishing.
- Coordinates with contemporary-style KOHLER® faucets and showering components.

# Material

Premium metal construction for durability.