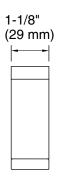

# **Technical Information**

All product dimensions are nominal. Installation Type: Wall-mount

Material: Zinc, Stainless Steel