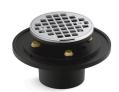

# Clearflo round brass tile-in shower drain K-22671

#### **Features**

- Full-assembly drain includes grid, brass throat and cast iron drain body
- Removable round-shaped grid plate
- Reversible collar accommodates a range of tile thicknesses
- 3" cast iron drain body inlet to fit 2" and 3" metal connection
- Brass construction drain throat