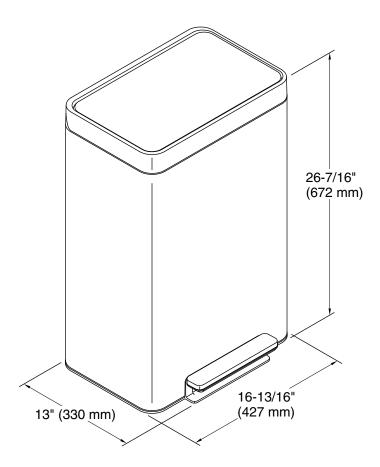

## **Technical Information**

All product dimensions are nominal. Material: Stainless Steel