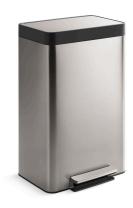

#### Features

- Designed to fit any brand of 13-gallon (49-liter) trash bag
- Fingerprint-resistant finish stays clean longer
- Hands-free operation with durable metal foot pedal
- Raised liner and rotating, locking rim for easy bag changes
- Quiet-Close™ lid closes gently and silently
- Space-saving profile fits snugly against wall or cabinets
- Hinge design protects wall from scuffs
- Removable plastic liner is easy to clean
- Cleans easily with a microfiber cloth. No need for chemicals or abrasives

#### Material

• Available in stainless steel or black stainless steel