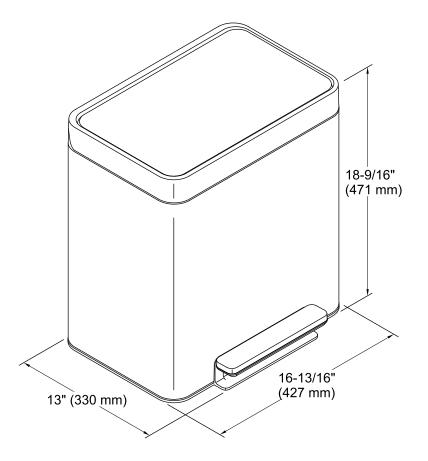

eration with durable metal foot pedal.
- Raised liner and locking rim for easy bag changes.
- Quiet-close lid closes gently and silently.
- Space-saving profile fits snugly against wall or cabinets.
- Hinge design protects wall from scuffs.
- Removable plastic liner is easy to clean.
- For regular cleaning, use a damp microfiber cloth. Do not use cleaners or abrasives

#### Material

Available in stainless steel or black stainless steel.



## Codes/Standards

None Applicable

# KOHLER® Step Trash Can Ten-Year Limited Warranty

See website for detailed warranty information.

### Available Colors/Finishes

Color tiles intended for reference only.

| Color | Code | Description     |
|-------|------|-----------------|
|       | ST   | Stainless Steel |
|       | BST  | Black Stainless |







### **Technical Information**

All product dimensions are nominal.