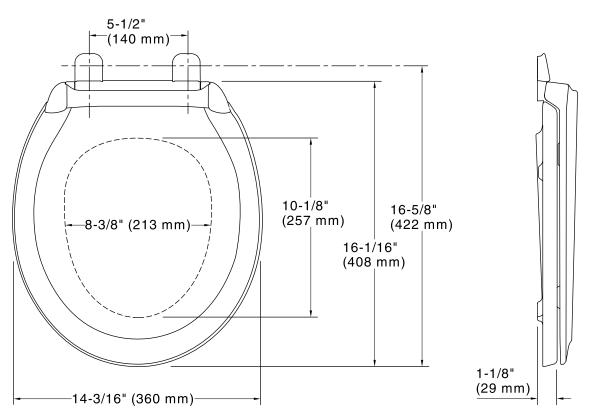

# Rutledge® Quiet-Close™

Round-Front Toilet Seat K-78052

## **Technical Information**

All product dimensions are nominal.

Seat shape type: Round-front

Seat front type: Closed-front

Seat-mounting holes: 5-1/2" (140 mm)