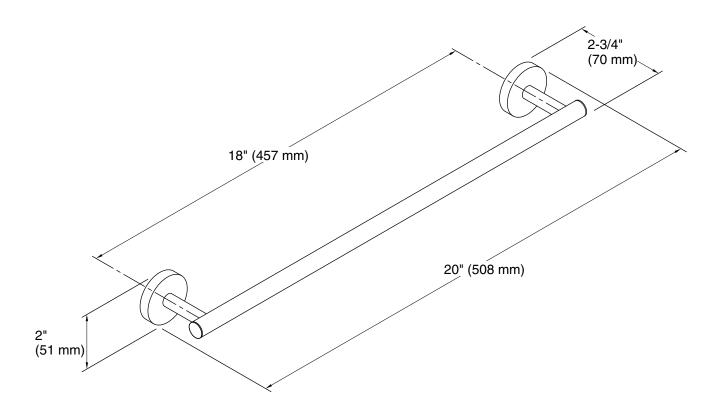

## **Technical Information**

All product dimensions are nominal.

Material: Brass