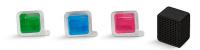

#### **Features**

- Releases a light, subtle scent for up to one month.
- For use with the K-5588 or K-5589 Purefresh toilet seat.
- Set of three scent packets in Garden Waterfall, Avocado Spa, and Soft & Fresh Laundry scents.
- Garden Waterfall is a fresh, fruity blend of peach, orange and apple accented with soft floral notes of orchid, jasmine and violet and a hint of vanilla.
- Avocado Spa is a fresh green blend of aromatic citrus, melon, apple and pear rounded out with soft accents of tropical jasmine and rose.
- Soft & Fresh Laundry captures the clean, crisp scent of citrus highlighted with jasmine and rose and deepened with woodsy notes.