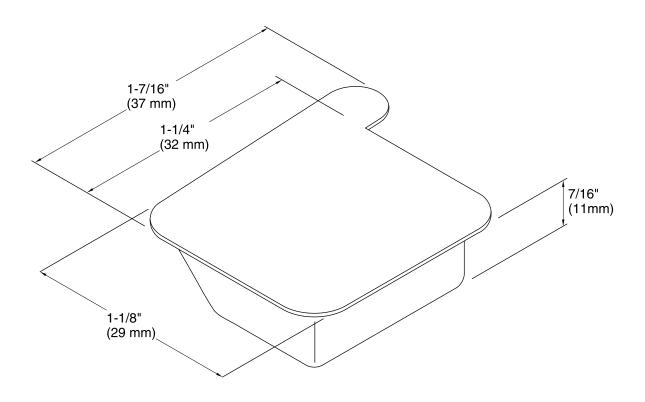

light, subtle scent for up to one month.
- For use with the K-5588 or K-5589 Purefresh toilet seat.
- Set of three scent packets in Garden Waterfall, Avocado Spa, and Soft & Fresh Laundry scents.
- Garden Waterfall is a fresh, fruity blend of peach, orange and apple accented with soft floral notes of orchid, jasmine and violet and a hint of vanilla.
- Avocado Spa is a fresh green blend of aromatic citrus, melon, apple and pear rounded out with soft accents of tropical jasmine and rose.
- Soft & Fresh Laundry captures the clean, crisp scent of citrus highlighted with jasmine and rose and deepened with woodsy notes.



### Codes/Standards

None Applicable

**KOHLER® One-Year Limited Warranty** 

See website for detailed warranty information.





# **Purefresh®**

Refill Scent Pack K-7723



### **Technical Information**

All product dimensions are nominal.

### **Notes**

Install this product according to the installation instructions.