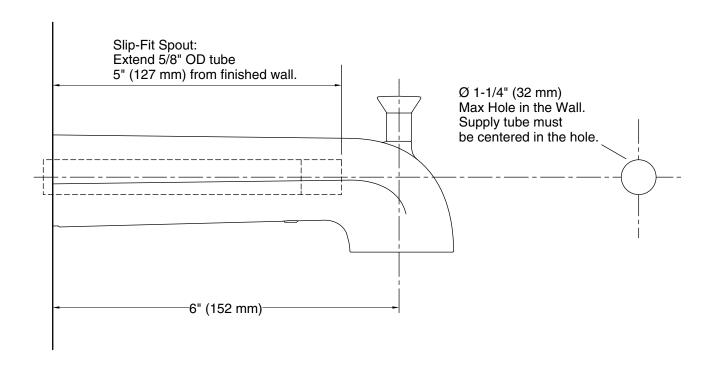

### **Features**

 6" (152 mm) diverter spout with 1/2" (12.7 mm) slip-fit connection

### **Technical Information**

All product dimensions are nominal.

Drain included: No