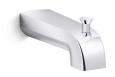

### **Features**

 6" (152 mm) diverter spout with 1/2" (12.7 mm) slip-fit connection

### Installation

- Wall-mount
- Coordinates with Pitch® bath and shower trim