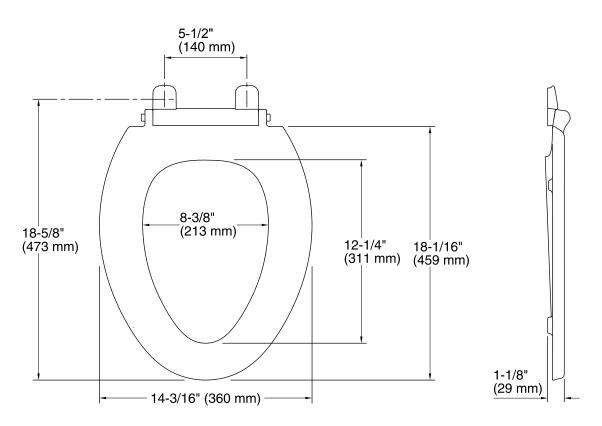

## **Technical Information**

All product dimensions are nominal.

Seat shape type: Elongated
Seat front type: Closed-front
Seat-mounting holes: 5-1/2" (140 mm)