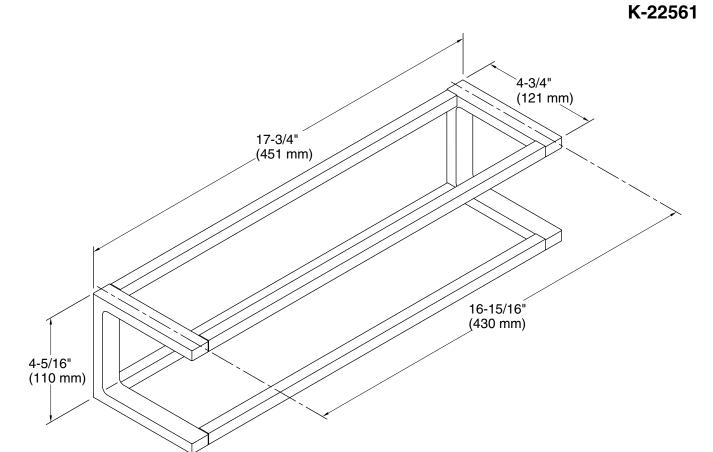

K-22561

## **Technical Information**

All product dimensions are nominal.

Material: Zinc, Brass