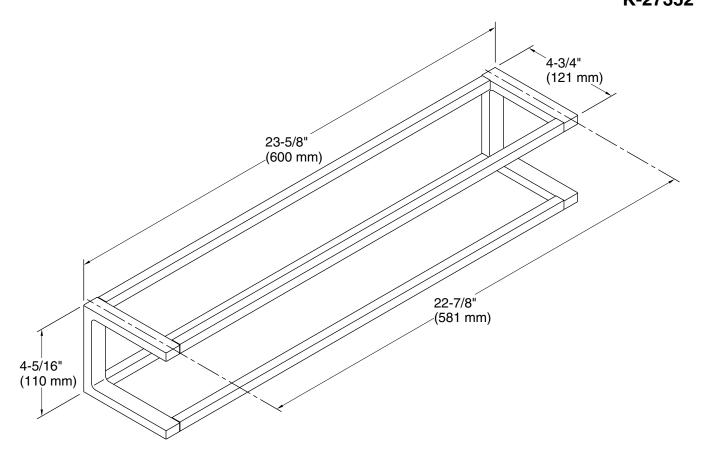

## **Technical Information**

All product dimensions are nominal.

Material: Zinc, Brass