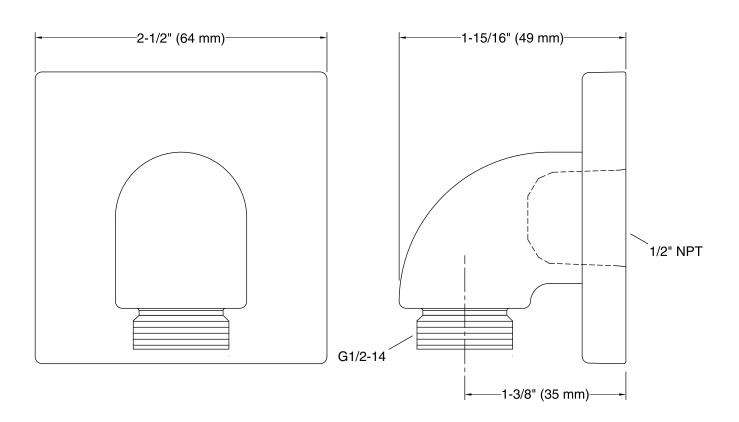

### **Technical Information**

All product dimensions are nominal.

Drain included: No