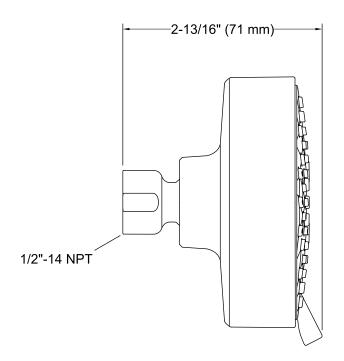

### **Features**

- Showerhead features contemporary design.
- Advanced spray engine provides three alternate experiences: wide coverage, intense drenching, and targeted spray.
- Wide coverage spray produces an encompassing spray for everyday use.
- Intense drenching spray delivers a forceful spray ideal for rinsing soap from hair.
- Targeted spray is a focused stream for targeting sore muscles or use as a utility spray.
- Simple thumb tab allows for a smooth transition between sprays
- Spray nozzles cover full area of sprayhead.
- MasterClean™ sprayface is easy to clean.
- 1.5 gpm (gallons per minute) showerhead flow rate.
- 1/2-inch NPT connection.

### **Technical Information**

All product dimensions are nominal.

### **Showerhead/Body Spray:**

Rated maximum flow: 1.5 gal/min (5.7 l/min)