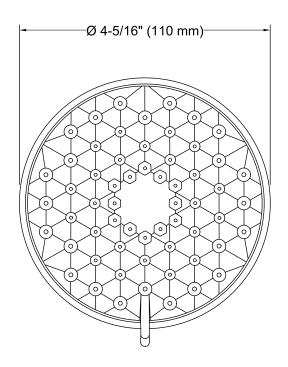

### **Features**

- Showerhead features contemporary design.
- Advanced spray engine provides three alternate experiences: wide coverage, intense drenching, and targeted spray.
- Wide coverage spray produces an encompassing spray for everyday use.
- Intense drenching spray delivers a forceful spray ideal for rinsing soap from hair.
- Targeted spray is a focused stream for targeting sore muscles or use as a utility spray.
- Simple thumb tab allows for a smooth transition between sprays
- Spray nozzles cover full area of sprayhead.
- MasterClean™ sprayface is easy to clean.
- 1.5 gpm (gallons per minute) showerhead flow rate.
- 1/2-inch NPT connection.

### **Technical Information**

All product dimensions are nominal.