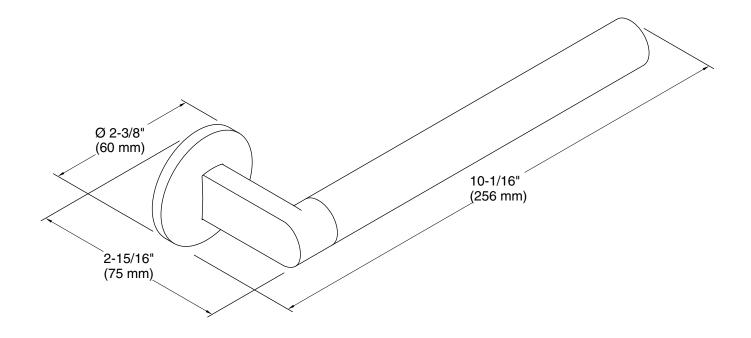

# **Technical Information**

All product dimensions are nominal.

Installation Type: Wall-mount

Material: Zinc, Brass