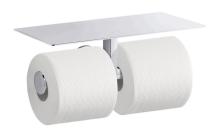

### **Components®**

Covered double toilet paper holder K-78384

#### **Features**

- Holds two rolls of toilet paper
- Covered design provides a convenient tray for holding items
- Coordinates with Components faucets, accessories, and showering components to complete your bathroom

## **Components®**

Covered double toilet paper holder K-78384