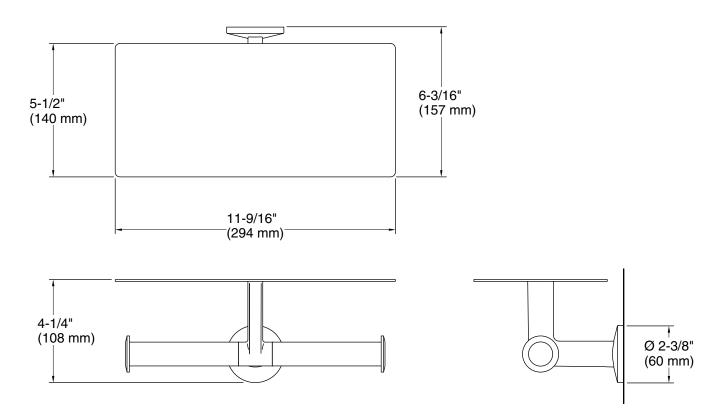

### **Technical Information**

All product dimensions are nominal.

Material: Zinc, Brass