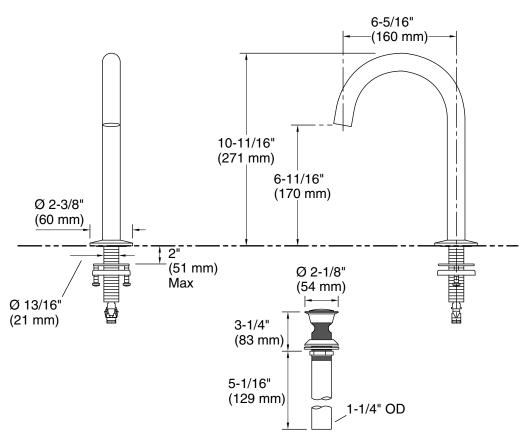

# **KOHLER** Faucets Bathroom sink faucet spout with Tube design, 1.2 gpm K-77967

#### **Technical Information**

All product dimensions are nominal.

Faucet:

Flow rate: 1.2 gal/min (4.5 l/min)

Pressure: 60 psi (4.1 bar)

Drain included: Yes

Spout:

Spout reach: 6-5/16" (160 mm)