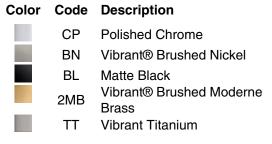

showering components to complete your bathroom

#### Material

- Premium material construction with metal handle ensures reliability and durability
- KOHLER<sup>®</sup> finishes resist corrosion and tarnishing

### Installation

 Patented K-joint installation technology ensures consistent trim appearance, regardless of variability in valve rough-in

### **Required Products/Accessories**

- K-2972-KS 1/2" thermostatic mixing valve or
  - K-2975-KS 3/4" Thermostatic Mixing Valve

### **Recommended Products/Accessories**

K-23723 Faucet cleaner



# **Codes/Standards**

ASME A112.18.1/CSA B125.1 IAPMO Certification

# KOHLER<sup>®</sup> Faucet Lifetime Limited Warranty

See website for detailed warranty information.

# **Available Colors/Finishes**

Color tiles intended for reference only.





# **KOHLER**, Faucets

# **Components®**

MasterShower® temperature control valve trim with Oyl handle K-T78027-8



# **Technical Information**

All product dimensions are nominal. Drain included: No

## Notes

Install this product according to the installation instructions.