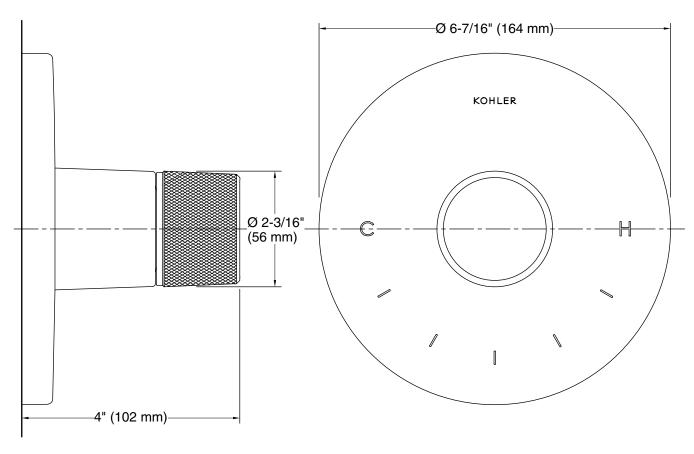

# **Technical Information**

All product dimensions are nominal. Drain included: No