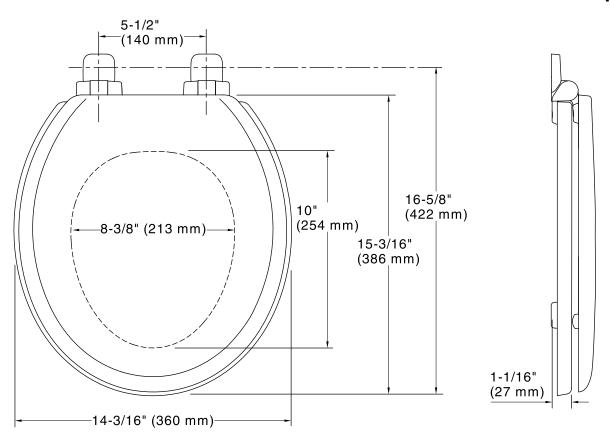

# Ridgewood® Quiet-Close™

Round-Front Toilet Seat K-20455

## **Technical Information**

All product dimensions are nominal.

Seat shape type: Round-front

Seat front type: Closed-front

Seat-mounting holes: 5-1/2" (140 mm)