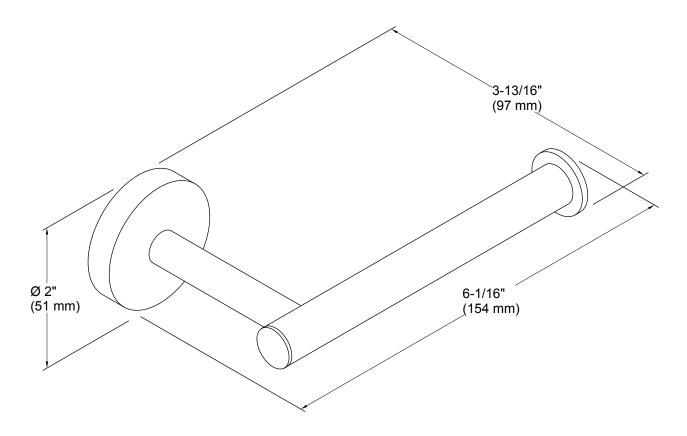

# toilet tissue holder K-27292

### **Technical Information**

All product dimensions are nominal.