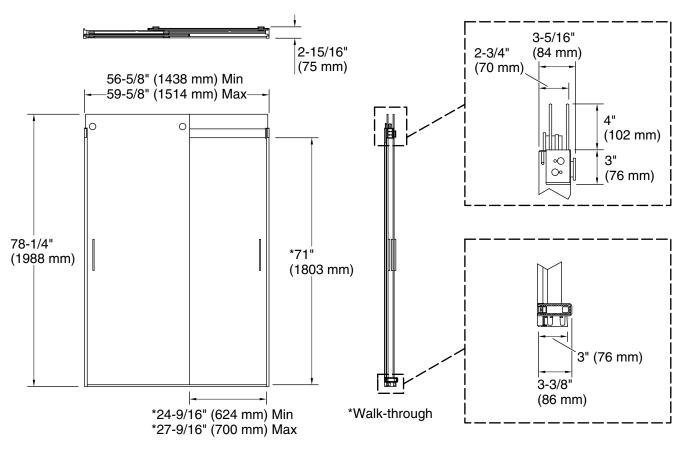

### **Technical Information**

All product dimensions are nominal.

| Installation type:            | For shower base installation |
|-------------------------------|------------------------------|
| Opening style:                | Sliding/Bypass               |
| Opening Width -<br>Min:       | 56-5/8" (1438 mm)            |
| Opening Width -<br>Max:       | 59-5/8" (1514 mm)            |
| Walk-through - Min:           | 24-9/16" (624 mm)            |
| Walk-through - Max:           | 27-9/16" (700 mm)            |
| Base-To-Wall<br>Radius – Max: | 1/2" (13 mm)                 |
| Glass thickness:              | 5/16" (8 mm)                 |
| Glass coating:                | CleanCoat®                   |
|                               |                              |

### Notes

Install this product according to the installation instructions.

If replacing a shower door, the narrow wall jamb design of this door may not cover the existing shower door holes.

The vertical opening should be a minimum of 80-1/2" (2045 mm) to allow for installation clearance.