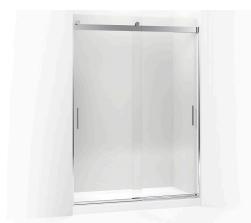

## Levity® Frameless Sliding Shower Door K-706383-L

### Features

- Vertical blade handles accentuate the contemporary style.
- CleanCoat<sup>®</sup> technology creates a protective barrier that repels water, prevents dirt and minerals from collecting, and makes it easier to remove hard water spots.
- Door tracking system features a hidden, cushioned, center guide for smooth, quiet sliding action.
- Innovative roller design simplifies installation and provides out-of-plumb adjustability while glass is installed.
- Frameless design emphasizes glass and creates a sleek, minimalist look.
- Smooth, easy-to-clean wall jambs.

### Material

- Anodized aluminum prevents rust and corrosion.
- Frameless, 5/16" (8mm) thick Crystal Clear tempered glass.