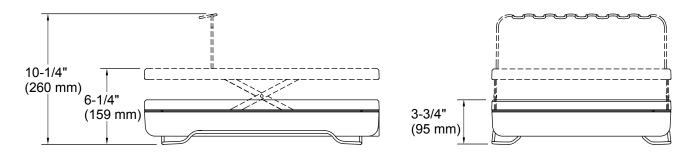

se; easily folds down when not in use.
- Collapsible corner utensil band.
- Stacks dishes front to back or side to side.
- Drains over sink rim.
- Open design promotes airflow.
- Angled drain board and round corners prevent standing water.
- Stands on end or side for easy storage under sink or in slim cabinets.
- Removable grate for easy cleaning; dishwasher safe.
- Removable grate is dishwasher safe.



### Codes/Standards

None Applicable

# **KOHLER® One-Year Limited Warranty**

See website for detailed warranty information.

### Available Color/Finishes

Color tiles intended for reference only.

| Color | Code | Description |
|-------|------|-------------|
|       | 0    | White       |
|       | BLU  | Storm Blue  |
|       | CHR  | Charcoal    |
|       | CLY  | Clay        |









## **Technical Information**

All product dimensions are nominal.