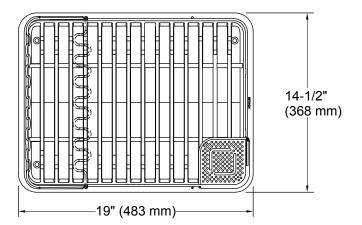

use; easily folds down when not in use.
- Collapsible corner utensil band.
- Stacks dishes front to back or side to side.
- Drains over sink rim.
- Open design promotes airflow.
- Angled drain board and round corners prevent standing water.
- Stands on end or side for easy storage under sink or in slim cabinets.
- Removable grate for easy cleaning; dishwasher safe.
- Removable grate is dishwasher safe.



### Codes/Standards

None Applicable

# **KOHLER® One-Year Limited Warranty**

See website for detailed warranty information.

### Available Color/Finishes

Color tiles intended for reference only.

| Color | Code | Description |
|-------|------|-------------|
|       | 0    | White       |
|       | BLU  | Storm Blue  |
|       | CHR  | Charcoal    |
|       | CLY  | Clay        |









## **Technical Information**

All product dimensions are nominal.