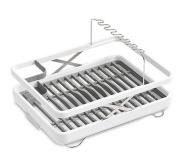

#### **Features**

- Rim lifts up to support large items; collapses for compact storage in a cabinet.
- Wine glass rack folds upward for use; easily folds down when not in use.
- Collapsible corner utensil band.
- Stacks dishes front to back or side to side.
- Drains over sink rim.
- Open design promotes airflow.
- Angled drain board and round corners prevent standing water.
- Stands on end or side for easy storage under sink or in slim cabinets.
- Removable grate for easy cleaning; dishwasher safe.
- Removable grate is dishwasher safe.