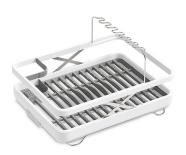

#### **Features**

- Rim lifts up to support large items; collapses for compact storage in a cabinet.
- Wine glass rack folds upward for use; easily folds down when not in use.
- Collapsible corner utensil band.
- Stacks dishes front to back or side to side.
- Drains over sink rim.
- Open design promotes airflow.
- Angled drain board and round corners prevent standing water.
- Stands on end or side for easy storage under sink or in slim cabinets.
- Removable grate for easy cleaning; dishwasher safe.
- Removable grate is dishwasher safe.