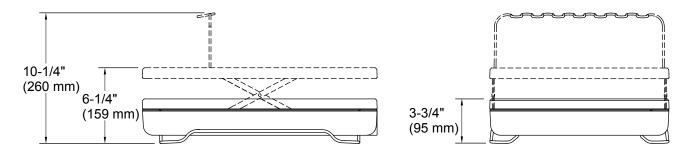

easily folds down when not in use.
- Collapsible corner utensil band.
- Stacks dishes front to back or side to side.
- Drains over sink rim.
- Open design promotes airflow.
- Angled drain board and round corners prevent standing water.
- Stands on end or side for easy storage under sink or in slim cabinets.
- Removable grate for easy cleaning; dishwasher safe.
- Removable grate is dishwasher safe.



### Codes/Standards

None Applicable

# **KOHLER® One-Year Limited Warranty**

See website for detailed warranty information.

### **Available Color/Finishes**

Color tiles intended for reference only.

| Color | Code | Description |
|-------|------|-------------|
|       | 0    | White       |
|       | BLU  | Storm Blue  |
|       | CHR  | Charcoal    |
|       | CLY  | Clay        |









## **Technical Information**

All product dimensions are nominal.