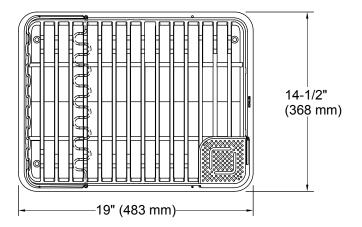

; easily folds down when not in use.
- Collapsible corner utensil band.
- Stacks dishes front to back or side to side.
- Drains over sink rim.
- Open design promotes airflow.
- Angled drain board and round corners prevent standing water.
- Stands on end or side for easy storage under sink or in slim cabinets.
- Removable grate for easy cleaning; dishwasher safe.
- Removable grate is dishwasher safe.



### Codes/Standards

None Applicable

# **KOHLER® One-Year Limited Warranty**

See website for detailed warranty information.

### **Available Color/Finishes**

Color tiles intended for reference only.

| Color | Code | Description |
|-------|------|-------------|
|       | 0    | White       |
|       | BLU  | Storm Blue  |
|       | CHR  | Charcoal    |
|       | CLY  | Clay        |









## **Technical Information**

All product dimensions are nominal.