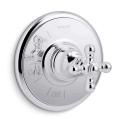

# Artifacts® Rite-Temp® Valve Trim K-TS72767-3

#### **Features**

- Includes faceplate with metal cross handle
- A single handle controls both on/off activation and temperature setting
- Metal cross handle
- Coordinates with Artifacts faucets and accessories