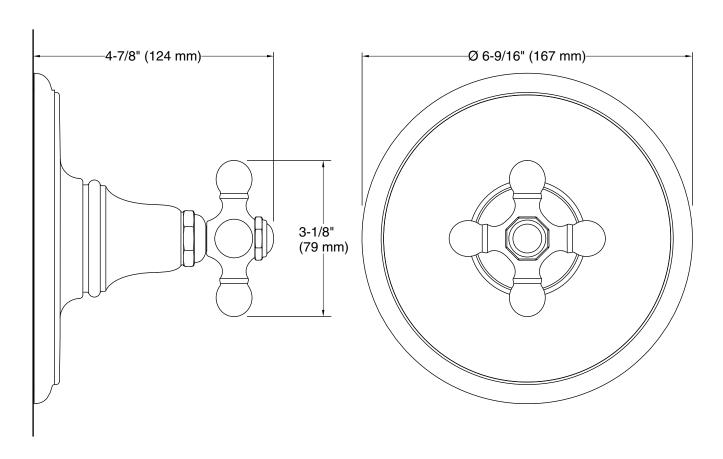

rately)

#### **Recommended Products/Accessories**

K-23723 Faucet cleaner



ADA

#### Codes/Standards

ASME A112.18.1/CSA B125.1 ADA ICC/ANSI A117.1

## KOHLER® Faucet Lifetime Limited Warranty

See website for detailed warranty information.

#### **Available Colors/Finishes**

Color tiles intended for reference only.

| Color | Code | Description                       |
|-------|------|-----------------------------------|
|       | CP   | Polished Chrome                   |
|       | SN   | Vibrant® Polished Nickel          |
|       | BN   | Vibrant® Brushed Nickel           |
|       | BV   | Vibrant® Brushed Bronze           |
|       | 2BZ  | Oil-Rubbed Bronze                 |
|       | 2MB  | Vibrant® Brushed Moderne<br>Brass |





# Artifacts® Rite-Temp® Valve Trim K-TS72767-3



### **Technical Information**All product dimensions are nominal.

#### **Notes**

Install this product according to the installation instructions.

ADA compliant when installed to the specific requirements of these regulations.