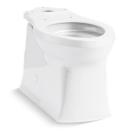

# Corbelle<sup>™</sup> Elongated Toilet Bowl K-4144

No image available. This product is a component and not intended to be a standalone installation.

**Technical Information** All product dimensions are nominal. **Notes** Install this product according to the installation instructions.