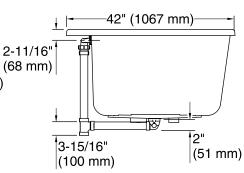

# **Underscore®**

6' Bath **K-5717** 

No change in measurements if connected with drain illustrated. (K-7272)

Faucet Hole Locations (For KOHLER® Brand Only)

## **Technical Information**

All product dimensions are nominal.

Installation: Drop-in, Under-mount

Drain location: Center

Basin area, bottom: 46-5/16" x 31-3/16" (1177 mm x 792 mm) Basin area, top: 63-7/16" x 34-1/4" (1611 mm x 869 mm)

Weight: 105 lbs (47.6 kg)

Minimum floor load: 52.3 lbs/ft<sup>2</sup> (255.4 kg/m<sup>2</sup>)

Water depth: 18-5/8" (472 mm) Water capacity: 112.2 gal (424.7 L)

Template: Drop-in, 1268440-7, required, included