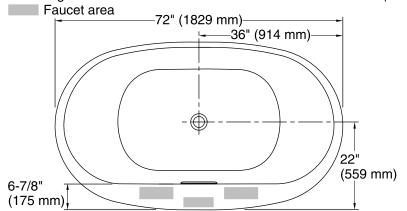

## **Features**

- Center drain.
- Slotted overflow for deep soaking.
- Dual lumbar supports two-person bathing by offering comfort at both ends.
- 72" (1829 mm) x 42" (1067 mm) x 22" (559 mm)

# **Underscore®**

6' Bath **K-5717** 

No change in measurements if connected with drain illustrated. (K-7272)

Faucet Hole Locations (For KOHLER® Brand Only)

## **Technical Information**

All product dimensions are nominal.

Installation: Drop-in, Under-mount

Drain location: Center

Basin area, bottom: 46-5/16" x 31-3/16" (1177 mm x 792 mm) Basin area, top: 63-7/16" x 34-1/4" (1611 mm x 869 mm)