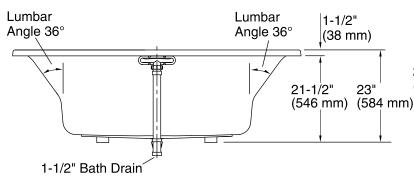

# **Underscore®**

6' Bath **K-5717** 

No change in measurements if connected with drain illustrated. (K-7272)

Faucet Hole Locations (For KOHLER® Brand Only)

## **Technical Information**

All product dimensions are nominal.

Installation: Drop-in, Under-mount

Drain location: Center

Basin area, bottom: 46-5/16" x 31-3/16" (1177 mm x 792 mm) Basin area, top: 63-7/16" x 34-1/4" (1611 mm x 869 mm)

Weight: 105 lbs (47.6 kg)

Minimum floor load: 52.3 lbs/ft<sup>2</sup> (255.4 kg/m<sup>2</sup>)

Water depth: 18-5/8" (472 mm) Water capacity: 112.2 gal (424.7 L)

Template: Drop-in, 1268440-7, required, included