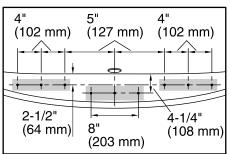

# **Underscore®**

6' Bath **K-5717** 

No change in measurements if connected with drain illustrated. (K-7272)

Faucet Hole Locations (For KOHLER® Brand Only)