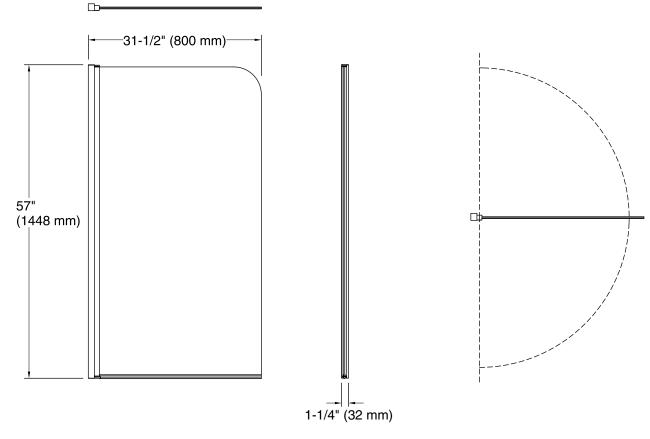

# **Technical Information**

All product dimensions are nominal.Installation type:For bath installationOpening Width - Min:31-1/2" (800 mm)Glass thickness:1/4" (6 mm)Glass coating:CleanCoat®