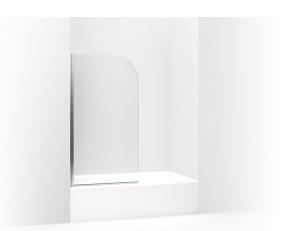

Aerie™ 32" Bath Screen - Curved K-707205-L

## Features

- Frameless, 1/4-inch-thick (6mm) Crystal Clear tempered glass.
- Swings in or out for easy access and cleaning.
- CleanCoat<sup>®</sup> glass treatment repels water for improved ease of cleaning.
- Square minimalist-style wall jamb.
- No exposed screws for sleek, contemporary look.
- Out-of-Plumb adjustability for simple installation.

# **Technical Information**

All product dimensions are nominal.Installation type:For bath installationOpening Width - Min:31-1/2" (800 mm)Glass thickness:1/4" (6 mm)Glass coating:CleanCoat®