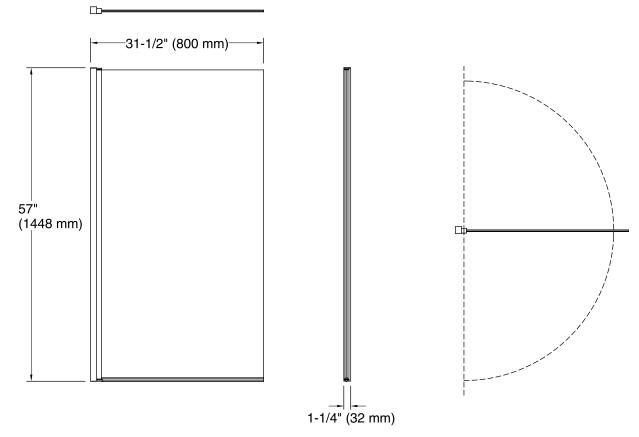

# **Technical Information**

All product dimensions are nominal.Installation type:For bath installationOpening Width - Min:31-1/2" (800 mm)Glass thickness:1/4" (6 mm)Glass coating:CleanCoat®