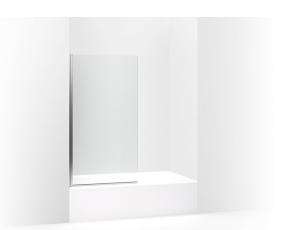

Aerie™ 32" Bath Screen - Square K-707105-L

## Features

- Frameless, 1/4-inch-thick (6mm) Crystal Clear tempered glass.
- Swings in or out for easy access and cleaning.
- CleanCoat<sup>®</sup> glass treatment repels water for improved ease of cleaning.
- Square minimalist-style wall jamb.
- No exposed screws for sleek, contemporary look.
- Out-of-Plumb adjustability for simple installation.