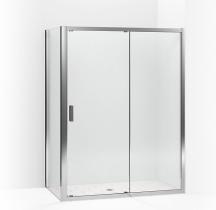

#### Features

- Frameless, 5/16-inch-thick (8mm) Crystal Clear tempered glass.
- Includes a 36-inch-wide glass return panel to create a corner enclosure.
- 6-3/4-inch vertical handle on both sides of the glass.
- Premium, quick-release double rollers on top and bottom for quality feel and operation.
- Low threshold (1-3/4-inch) for easy entry and exit.
- Seals provide excellent water containment.
- Full-length magnetic strip keeps door firmly closed.
- CleanCoat<sup>®</sup> glass treatment repels water for improved ease of cleaning.
- No exposed screws for a sleek, contemporary look.
- Available in Bright Polished Silver (SHP) finish.

# Installation

- Sliding shower door.
- For 60- x 36-inch corner installation.
- Door is reversible for right- or left-hand installation.
- Twist & Lock wall jamb system locks into place with no cutting required.
- 1-3/16-inch width adjustability on each wall jamb, offering 2-3/8-inch total adjustability.
- Additionally, filler section (K-1296810-SHP, sold separately) can be used to extend the width of a door or return panel by up to 3/4-inch.
- Adjustable double rollers allow for out-of-plumb fine-tuning.