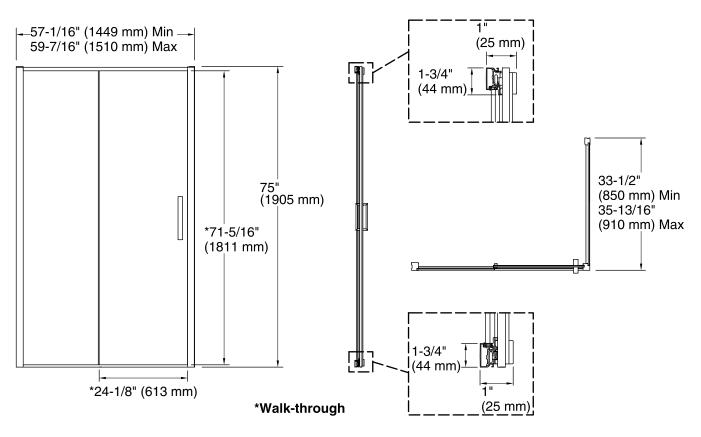

# **Technical Information**

All product dimensions are nominal.

Installation type:For shower base installationOpening Width - Min:57-1/16" (1450 mm)Opening Width - Max:59-7/16" (1510 mm)Walk-through - Min:24-1/8" (613 mm)Walk-through - Max:24-1/8" (613 mm)Glass thickness:5/16" (8 mm)Glass coating:CleanCoat®

#### Notes

Install this product according to the installation guide.

The vertical opening should be a minimum of 78" (1981 mm) to allow for installation clearance.