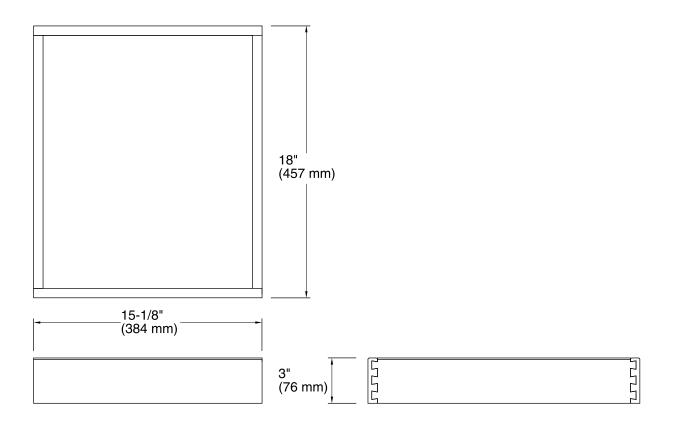

## **Features**

- For use with K-99562 Jacquard<sup>™</sup>, K-99563 Damask<sup>™</sup> (not wall-hung), and K-99564 Poplin<sup>™</sup> vanities.
- Catalyzed conversion varnish provides a durable moisture-resistant finish.
- Full-extension 18" (457 mm) depth tray with slow-close under-mount slides for smooth opening.

## **Technical Information**

All product dimensions are nominal.