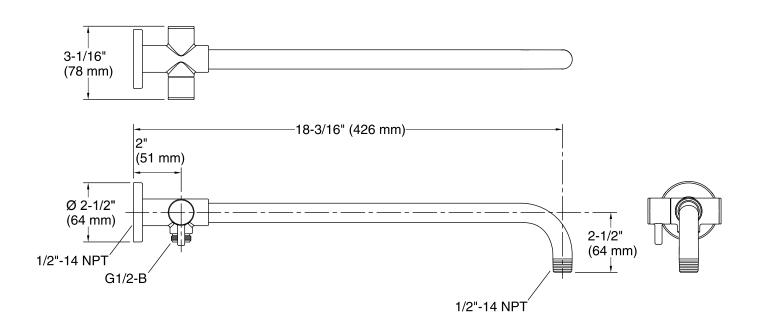

# **Features**

- Diverter switches water between rainhead or handshower, or both on at one time
- 1/2-inch NPT connection
- For use with KOHLER rainheads & handshowers (sold separately)

#### Material

- Metal construction
- KOHLER finishes resist corrosion and tarnishing



# Codes/Standards

ASME A112.18.1/CSA B125.1

# KOHLER® Faucet Lifetime Limited Warranty

See website for detailed warranty information.

### Available Color/Finishes

Color tiles intended for reference only.

| Color | Code | Description              |
|-------|------|--------------------------|
|       | CP   | Polished Chrome          |
|       | SN   | Vibrant® Polished Nickel |
|       | BN   | Vibrant® Brushed Nickel  |
|       | BV   | Vibrant® Brushed Bronze  |
|       | 2BZ  | Oil-Rubbed Bronze        |







## **Technical Information**

All product dimensions are nominal.

## **Notes**

Install this product according to the installation guide.