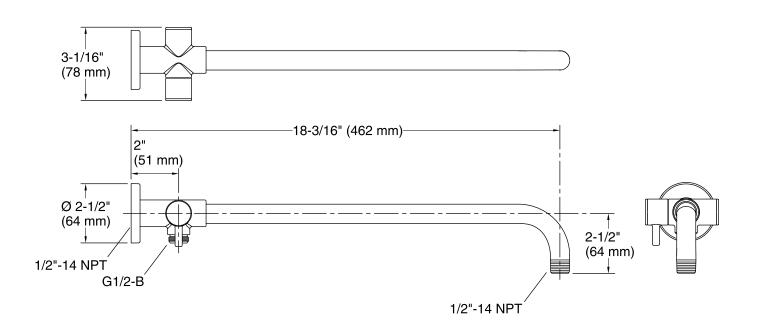

erter K-76333

#### **Features**

- Diverter switches water between rainhead or handshower
- 1/2-inch NPT connection
- For use with KOHLER rainheads & handshowers (sold separately)

### Material

- Metal construction
- KOHLER finishes resist corrosion and tarnishing



### Codes/Standards

ASME A112.18.1/CSA B125.1

## KOHLER® Faucet Lifetime Limited Warranty

See website for detailed warranty information.

### **Available Color/Finishes**

Color tiles intended for reference only.

| Color | Code | Description              |
|-------|------|--------------------------|
|       | CP   | Polished Chrome          |
|       | SN   | Vibrant® Polished Nickel |
|       | BN   | Vibrant® Brushed Nickel  |
|       | BV   | Vibrant® Brushed Bronze  |
|       | 2BZ  | Oil-Rubbed Bronze        |







### **Technical Information**

All product dimensions are nominal.

### **Notes**

Install this product according to the installation guide.