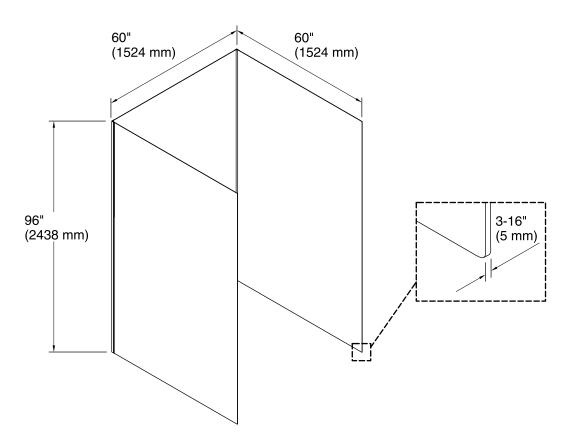

## **Technical Information**

All product dimensions are nominal.

Installation:

3-Wall Alcove

Corner joints allow for 3/8" (10 mm) adjustment for out-of-plumb conditions or uneven cuts.

If installing accessories, install 2x4 backing for

If installing accessories, install 2x4 backing for handrails, shelves, and shower hooks, and 2x10 backing for the flip-down seat.