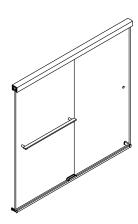

### **Features**

- Contemporary towel bar outside and knob inside complete the look of this door.
- Frameless, 5/16" (8 mm) thick Frosted tempered glass door.
- Can be installed to open to the left or right.
- Frameless design enphasizes glass and creates a sleek, minimalist look.
- CleanCoat® technology creates a barrier between the water and glass to help keep your shower door looking new.
- Smooth, easy-to-clean wall jambs.
- Center-guided mechanism for smooth, quiet sliding action and easy cleaning.

## Material

Anodized aluminum hardware prevents rusting or corrosion.