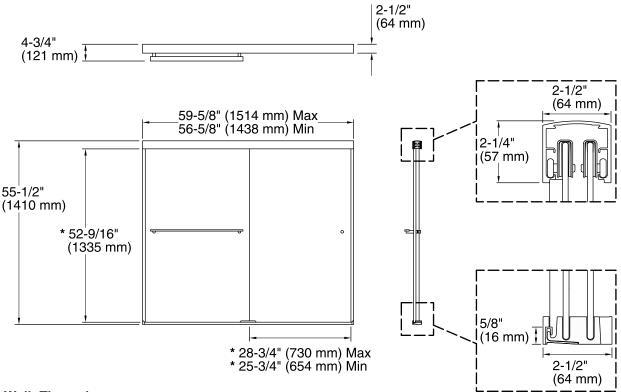

# Revel<sup>™</sup> Frameless Sliding Bath Door K-707001-D3

<sup>\*</sup> Walk-Through

## **Technical Information**

All product dimensions are nominal.

Installation type: For bath installation Opening style: Sliding/Bypass
Opening Width - Min: 56-5/8" (1438 mm)
Opening Width - Max: 59-5/8" (1514 mm)
Walk-through - Min: 25-3/4" (654 mm)
Walk-through - Max: 28-3/4" (730 mm)
Glass thickness: 5/16" (8 mm)

#### **Notes**

Install this product according to the installation guide.

Wall jambs are made of clear plastic and may not cover existing shower door holes.

NOTICE: The vertical opening should be a minimum of 58" (1473 mm) to allow clearance for installing the top track over the wall jambs.