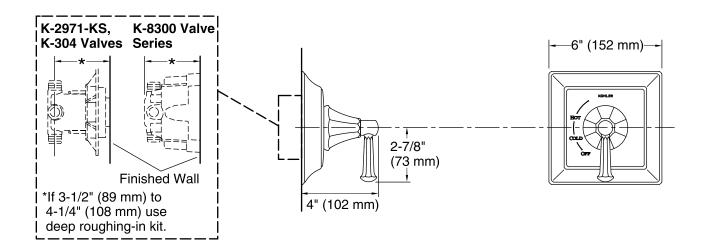

## **Required Accessories**

K-304/K-P304 Series Rite-Temp® Valves

or

K-8304/K-P8304 Series Rite-Temp® Valve & Cartridge Kits

or

K-8300/K-P8300 Series Rite-Temp® Valve Body Rough-ins K-8305/K-P8305 Series Rite-Temp® Cartridges

or

K-2971-KS 3/4" Pressure-balancing Valve

## **Optional Accessories**

K-10350 Deep Rough-In Kit For K-8305 Cartridges K-10351 Test Cap For K-8300 Series Valve Bodies

ADA CSA B651 OBC

## **Technical Information**

All product dimensions are nominal.