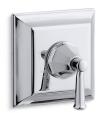

# **Memoirs Stately®**

Rite-Temp® Valve Trim K-TS463-4S

### **Features**

- Includes face plate with handle.
- Single handle controls both on/off activation and temperature setting.
- Supplied with ADA compliant metal lever handle.
- Complements the Memoirs faucet and accessory collections.

### Material

- Premium material construction with metal handle ensures reliability and durability.
- KOHLER finishes resist corrosion and tarnishing, exceeding industry durability standards.