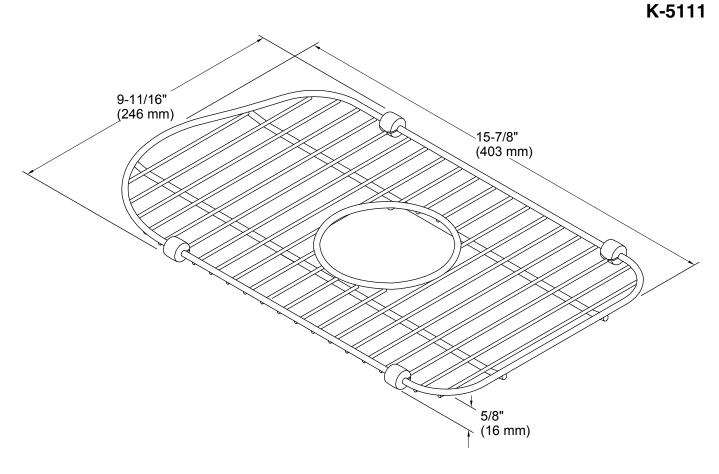

# Staccato™ Sink Rack K-5111

#### **Features**

- Fits in the small bowl of the K-3361 Staccato kitchen sink.
- Durable stainless-steel construction.
- Helps protect sink surface from daily wear.
- Innovative wheels around the perimeter provide a secure fit and reduce debris buildup.
- Dishwasher safe.



## Codes/Standards

None Applicable

**Lifetime Limited Warranty for KOHLER® Stainless Steel Sinks** 

See website for detailed warranty information.

#### Available Color/Finishes

Color tiles intended for reference only.

**Color Code Description** 

Stainless Steel





# Staccato™ Sink Rack



### **Technical Information**

All product dimensions are nominal.