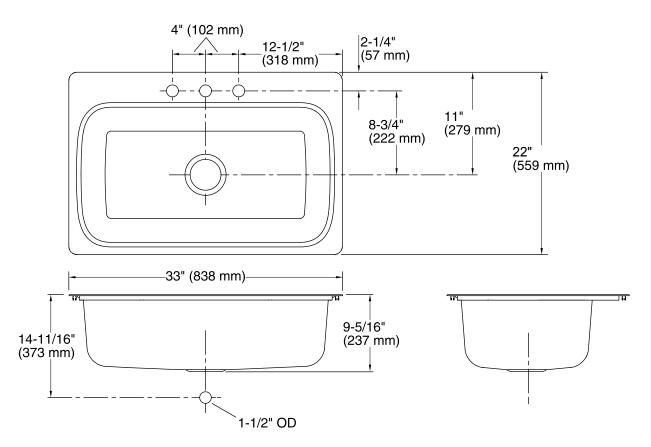

# **Technical Information**

All product dimensions are nominal. Installation: Top-mount

Bowl area (Only) Length: 29-7/16" (748 mm)

Width: 15-11/16" (399 mm) Bowl depth: 9" (229 mm) Water depth: 9" (229 mm)

Number of deck holes: 3

Faucet hole(s): 1-7/16" (37 mm)
Drain hole: 3-3/4" (94 mm)