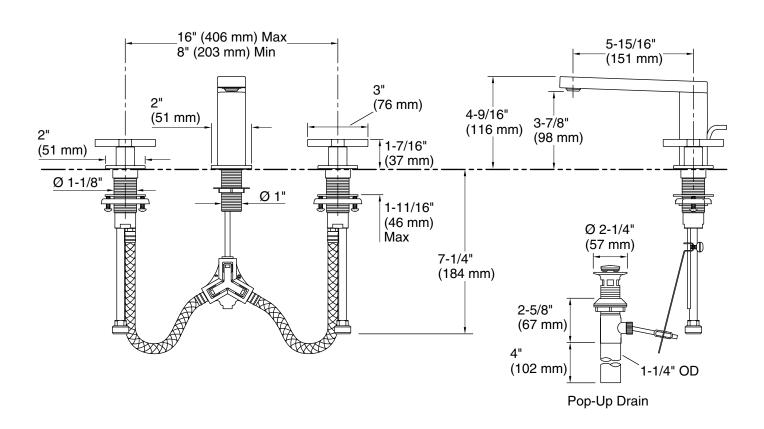

### Installation

- Handles are preassembled on valves to simplify installation
- For 8" 16" (203 406 mm) centers
- Widespread

# **Technical Information**

All product dimensions are nominal.

Faucet:

Flow rate: 1.2 gal/min (4.5 l/min)

60 psi (4.1 bar) Pressure: Valve body: Machined-brass

Drain with overflow:

Spout:

Spout reach: 5-15/16" (151 mm)