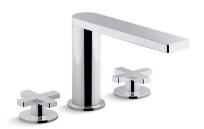

**KOHLER** Faucets Widespread bathroom sink faucet with cross handles K-73060-3

# **Features**

- Two cross handles allow for both volume and temperature control
- Includes pop-up drain with 1-1/4" (32 mm) tailpiece
- 1.2 gpm (4.5 lpm) maximum flow rate at 60 psi (4.14 bar)
- 3-7/8" (98 mm) spout reach
- 5-15/16" (151 mm) spout reach
- KOHLER ceramic disc valves exceed industry longevity standards for a lifetime of durable performance
- Coordinates with Composed faucets, accessories, and showering components to complete your bathroom
- Low-flow aerator option available