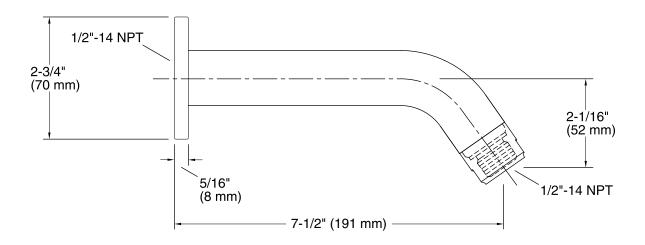

## Shower Arm and Flange K-934

#### **Technical Information**

All product dimensions are nominal.