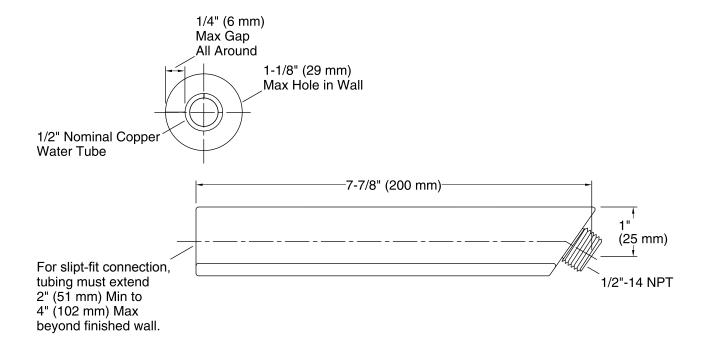

#### **Technical Information**

All product dimensions are nominal.

#### **Notes**

Install this product according to the installation guide.

Product installs using a slip-fit connection to a 1/2" nominal copper tubing.