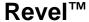

#### **Features**

- Contemporary towel bar outside and knob inside complete the look of this door.
- Frameless, 1/4" (6 mm) thick Frosted tempered glass door.
- Can be installed to open to the left or right.
- Frameless design enphasizes glass and creates a sleek, minimalist look.
- CleanCoat® technology creates a barrier between the water and glass to help keep your shower door looking new.
- Smooth, easy-to-clean wall jambs.
- Center-guided mechanism for smooth, quiet sliding action and easy cleaning.

## Material

Anodized aluminum hardware prevents rusting or corrosion.

### Available Color/Finishes

Color tiles intended for reference only.

| Color | Code | Description             |
|-------|------|-------------------------|
|       | SHP  | Bright Polished Silver  |
|       | ABZ  | Anodized Dark Bronze    |
|       | BNK  | Anodized Brushed Nickel |