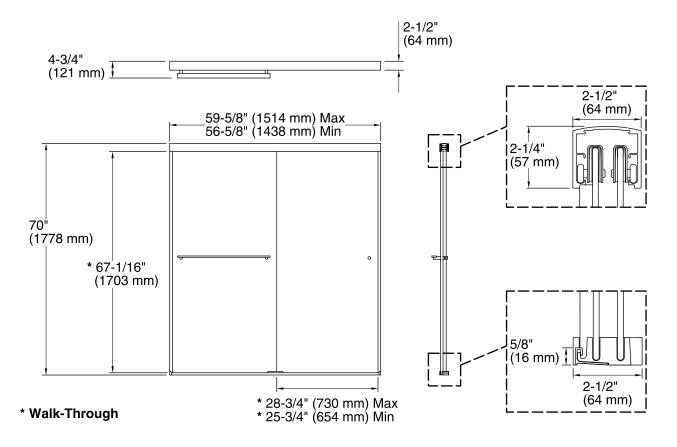

## **Technical Information**

All product dimensions are nominal.

Installation type: For receptor installation

Opening style: Sliding/Bypass
Opening Width - Min: 56-5/8" (1438 mm)
Opening Width - Max: 59-5/8" (1514 mm)
Walk-through - Min: 25-3/4" (654 mm)
Walk-through - Max: 28-3/4" (730 mm)
Glass thickness: 1/4" (6 mm)

#### **Notes**

Install this product according to the installation guide.

Wall jambs are made of clear plastic and may not cover existing shower door holes.

NOTICE: The vertical opening should be a minimum of 72-1/2" (1842 mm) to allow clearance for installing the top track over the wall jambs.