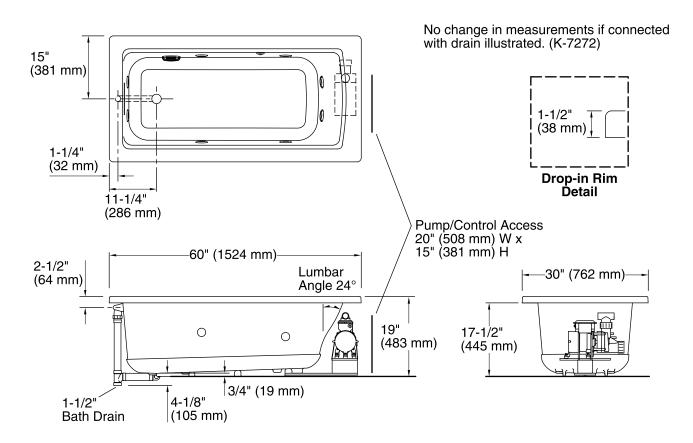

### **Technical Information**

All product dimensions are nominal.

Installation: Drop-in Drain location: End

45-1/8" x 19-11/16" (1146 mm x 500 mm) Basin area, bottom: 52-1/8" x 22-1/16" (1324 mm x 560 mm) Basin area, top:

Weight: 98 lbs (44.5 kg)

Minimum floor load: 48 lbs/ft<sup>2</sup> (234.4 kg/m<sup>2</sup>) Water depth: 15-1/8" (384 mm) Water capacity: 57 gal (215.8 L)

Cutout: Drop-in, 58-1/2" x 28-1/2" (1486 mm x

724 mm)