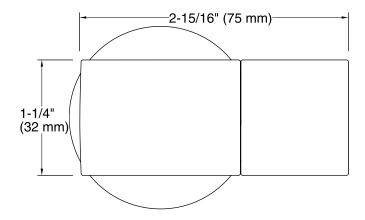

acket K-98349

#### **Features**

- Bracket pivots and rotates to position handshower at desired angle
- Ball joint offers smooth, wide-range movement
- Coordinates with other products in the Exhale collection

## Material

- Metal construction
- KOHLER finishes resist corrosion and tarnishing

### Installation

Wall-mount



## Codes/Standards

None Applicable

See website for detailed warranty information.

## **Available Color/Finishes**

Color tiles intended for reference only.

| Color | Code | Description              |
|-------|------|--------------------------|
|       | CP   | Polished Chrome          |
|       | SN   | Vibrant® Polished Nickel |
|       | BN   | Vibrant® Brushed Nickel  |
|       | TT   | Vibrant Titanium         |





# Exhale™ Adjustable Wall Bracket K-98349





## **Technical Information**

All product dimensions are nominal.

## **Notes**

Install this product according to the installation guide.