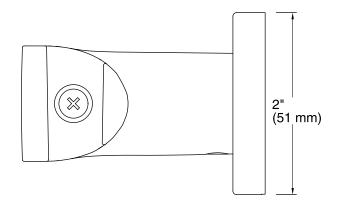

ket K-98349

#### **Features**

- Bracket pivots and rotates to position handshower at desired angle
- Ball joint offers smooth, wide-range movement
- Coordinates with other products in the Exhale collection

## Material

- Metal construction
- KOHLER finishes resist corrosion and tarnishing

### Installation

Wall-mount



## Codes/Standards

None Applicable

See website for detailed warranty information.

## **Available Color/Finishes**

Color tiles intended for reference only.

| Color | Code | Description              |
|-------|------|--------------------------|
|       | CP   | Polished Chrome          |
|       | SN   | Vibrant® Polished Nickel |
|       | BN   | Vibrant® Brushed Nickel  |
|       | TT   | Vibrant Titanium         |





# Exhale™ Adjustable Wall Bracket K-98349





## **Technical Information**

All product dimensions are nominal.

## **Notes**

Install this product according to the installation guide.